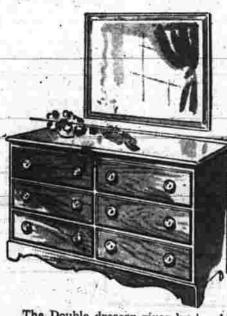

only without footboard. Usually \$32.50.

Add any of these pieces... 

The Double dresser gives husband and wife, or two youngsters, equal drawer space. 4912 inches wide; usually \$98.00/.......83.50 \$34.75 Dresser Mirror .... 29.50