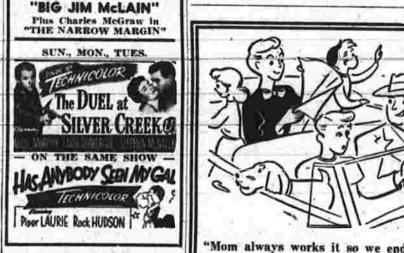

HAS ANYBODY SERI MYGAL Piper LAURIE Rock HUDSON To Show Work

BUNDAY

Parents Favor Local Stocks State-Directed Educational TV

The aurvey, covering other phases of TV, also showed that a majority of parents said the new medium didn't interfere with chil-

VAYNE in OLSON "BIG JIM McLAIN"

Plus Charles McGraw in "THE NARROW MARGIN