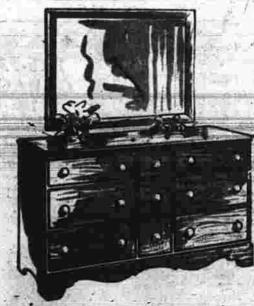

Triple dresser base adds a row of three small drawers down the center; 60 inches wide. Usually \$129.00 ......109.50 \$39.50 Dresser Mirror .... 33.50

of Manchester