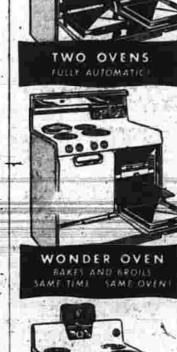

BIGGEST OVEN

Mrs. and Mrs. William H. King-ton of 89 South street will observe "careful psychiatric study."

front, sleeves button, too. Matching cap included:

Pattern No. 8840 is a sew-rite perforated pattern in sizes 12, 14, 16, 18, 20; 40, 42. Size 14, 4% yards of 39-inch; cap % yard.