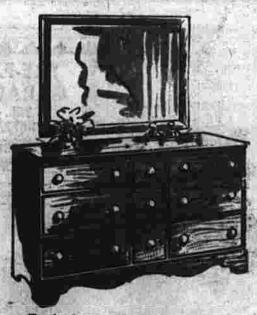

ZONING BOARD OF APPEALS

Ensemble Old Ipswich Maple

to exactly fit your rooms

and save on every piece!

Sincerely,
John H. Bowen By THE ASSOCIATED PRESS

Twin or full sizes

Watkins Old Ipswich Collection gives you a wide choice of beds, all available in twin or full sizes. The paneled model above with urn top posts is a popular design. Regularly \$49.50.

only without footboard. Usually \$32.50.

Add any of these pieces... 

The Double dresser gives husband and wife, or two youngsters, equal drawer space. 4912 inches wide; usually \$98.00/.......83.50 \$34.75 Dresser Mirror .... 29.50

Triple dresser base adds a row of three small drawers down the center; 60 inches wide. Usually \$129.00 ......109.50 \$39.50 Dresser Mirror .... 33.50

of Manchester