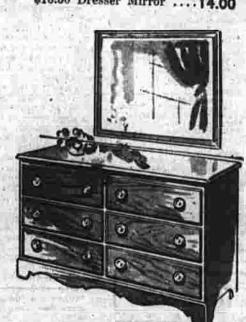

only without footboard. Usually \$32.50.

Add any of these pieces... 

The Double dresser gives husband and wife, or two youngsters, equal drawer space. 4912 inches wide; usually \$98.00/.......83.50 \$34.75 Dresser Mirror .... 29.50

Triple dresser base adds a row of three small drawers down the center; 60 inches wide. Usually \$129.00 ......109.50 \$39.50 Dresser Mirror .... 33.50

of Manchester