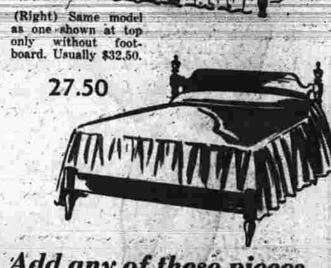

ZONING BOARD OF APPEALS

Ensemble Old Ipswich Maple

to exactly fit your rooms

and save on every piece!

Sincerely,
John H. Bowen By THE ASSOCIATED PRESS

Twin or full sizes

Watkins Old Ipswich Collection gives you a wide choice of beds, all available in twin or full sizes. The paneled model above with urn top posts is a popular design. Regularly \$49.50.

only without footboard. Usually \$32.50.

Add any of these pieces... 

The Double dresser gives husband and wife, or two youngsters, equal drawer space. 4912 inches wide; usually \$98.00/.......83.50 \$34.75 Dresser Mirror .... 29.50