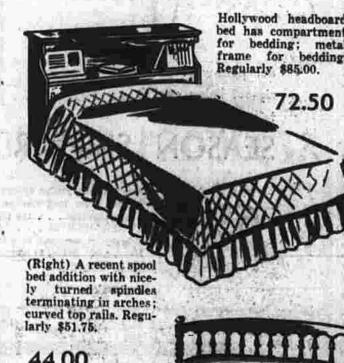

ZONING BOARD OF APPEALS

Ensemble Old Ipswich Maple

to exactly fit your rooms

and save on every piece!

Sincerely,
John H. Bowen By THE ASSOCIATED PRESS

Twin or full sizes

Watkins Old Ipswich Collection gives you a wide choice of beds, all available in twin or full sizes. The paneled model above with urn top posts is a popular design. Regularly \$49.50.