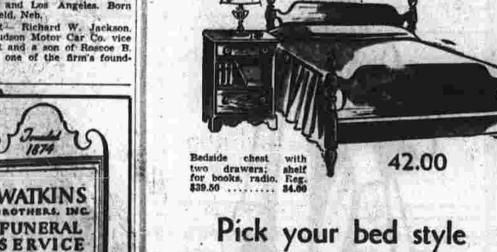

ZONING BOARD OF APPEALS

Ensemble Old Ipswich Maple

to exactly fit your rooms

and save on every piece!

Sincerely,
John H. Bowen By THE ASSOCIATED PRESS

Twin or full sizes

Watkins Old Ipswich Collection gives you a wide choice of beds, all available in twin or full sizes. The paneled model above with urn top posts is a popular design. Regularly \$49.50.

only without footboard. Usually \$32.50.

Add any of these pieces... 

The Double dresser gives husband and wife, or two youngsters, equal drawer space. 4912 inches wide; usually \$98.00/.......83.50 \$34.75 Dresser Mirror .... 29.50