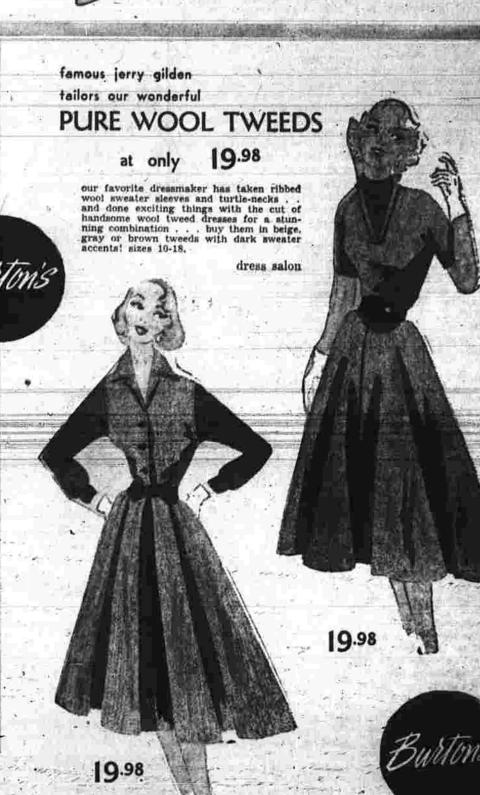

**PURE WOOL TWEEDS** at only 19.98 wool sweater sleeves and turtle-necks . . and done exciting things with the cut of handsome wool tweed dresses for a stunning combination . . . buy them in beige, gray or brown tweeds with dark sweater accents! sizes 10-18.

famous jerry gilden

19.98