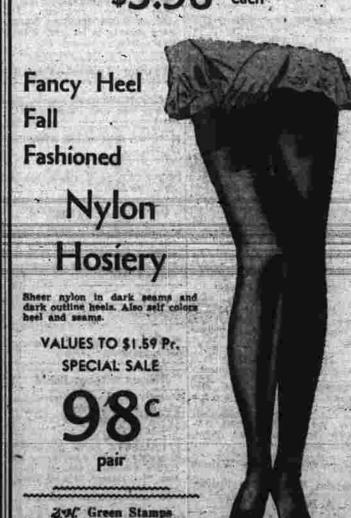

SPORT

SLACKS

Carter's **DUNGAREES** DOUBLE FRONT 4 to 10 \$2.95 WESTERN STYLE 4 to 16 \$2.95

Collegiate Sturdy Boy FLANNEL SHIRTS \$2.39-\$2.95

Final Week! ALL SHORT SLEEVE POLO

\$1.98 to \$3.00 pair

NEW FLORAL PATTERNS IN Syl-O-Pajamas •