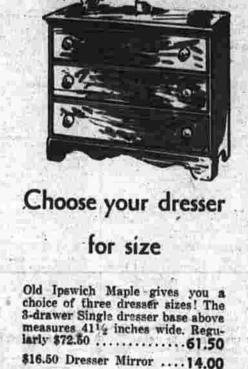

ZONING BOARD OF APPEALS

Ensemble Old Ipswich Maple

to exactly fit your rooms

and save on every piece!

Sincerely,
John H. Bowen By THE ASSOCIATED PRESS

Twin or full sizes

Watkins Old Ipswich Collection gives you a wide choice of beds, all available in twin or full sizes. The paneled model above with urn top posts is a popular design. Regularly \$49.50.

only without footboard. Usually \$32.50.

Add any of these pieces... 

The Double dresser gives husband and wife, or two youngsters, equal drawer space. 4912 inches wide; usually \$98.00/.......83.50 \$34.75 Dresser Mirror .... 29.50

Triple dresser base adds a row of three small drawers down the center; 60 inches wide. Usually \$129.00 ......109.50 \$39.50 Dresser Mirror .... 33.50

of Manchester