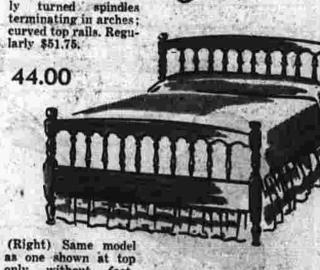

ZONING BOARD OF APPEALS

Ensemble Old Ipswich Maple

to exactly fit your rooms

and save on every piece!

Sincerely,
John H. Bowen By THE ASSOCIATED PRESS

Twin or full sizes

Watkins Old Ipswich Collection gives you a wide choice of beds, all available in twin or full sizes. The paneled model above with urn top posts is a popular design. Regularly \$49.50.