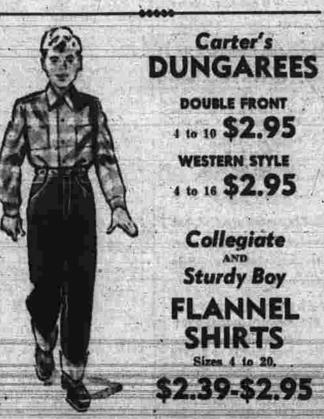

SPORT

SLACKS

Carter's **DUNGAREES** DOUBLE FRONT 4 to 10 \$2.95 WESTERN STYLE 4 to 16 \$2.95

Collegiate Sturdy Boy FLANNEL SHIRTS \$2.39-\$2.95

Final Week! ALL SHORT SLEEVE POLO

\$1.98 to \$3.00 pair

NEW FLORAL PATTERNS IN Syl-O-Pajamas •