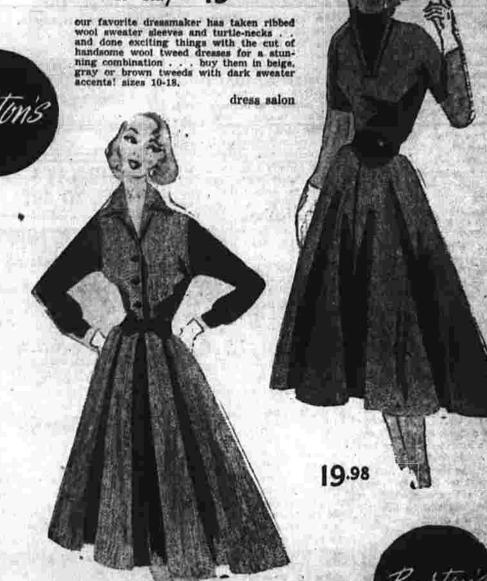

**PURE WOOL TWEEDS** at only 19.98 wool sweater sleeves and turtle-necks . . and done exciting things with the cut of handsome wool tweed dresses for a stunning combination . . . buy them in beige, gray or brown tweeds with dark sweater accents! sizes 10-18.