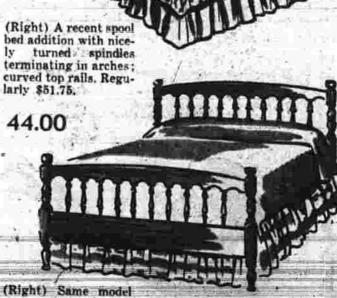

ZONING BOARD OF APPEALS

Ensemble Old Ipswich Maple

to exactly fit your rooms

and save on every piece!

Sincerely,
John H. Bowen By THE ASSOCIATED PRESS

Twin or full sizes

Watkins Old Ipswich Collection gives you a wide choice of beds, all available in twin or full sizes. The paneled model above with urn top posts is a popular design. Regularly \$49.50.